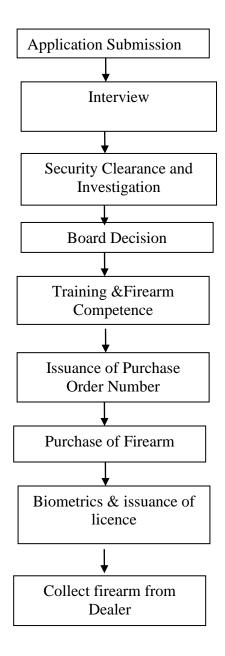

#### **Firearm Application Process**

To be successful, an application must pass through the following stages:

Flowchart for Firearm User's Licence and or Firearm User's Restricted Licence