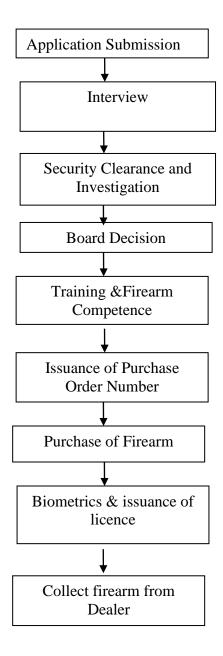

#### **Firearm Application Process**

To be successful, an application must pass through the following stages:

Flowchart for Firearm User's Licence and or Firearm User's Restricted Licence